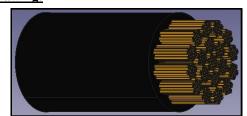

## Construction of Cable: 600/1000V PVC Insulated Non-Sheathed Switchgear & Controlgear Cable

## **Application:**

Single core non-sheathed general purpose cables are installed in surface mounted or embedded conduits or similar closed systems. The cables are suitable for use in channels with cover, fixed protected installation in or on lighting fittings and inside appliances up to 1000V a.c or up to 750V to earth d.c.

| NO.            | DESCRIPTION                                                    | PVC Insulated<br>Non-sheathed                                    |
|----------------|----------------------------------------------------------------|------------------------------------------------------------------|
| 1              | Circular solid, circular stranded or circular compact stranded | Tinned or plain annealed copper wire according to BS6360 Class 5 |
| 2              | Identification of core:<br>Assorted colours                    | Polyvinyl chloride compound (PVC) type TI3 according to BS7655-3 |
| TECHNICAL DATA |                                                                |                                                                  |
| 1              | Voltage                                                        | .600/1000V                                                       |
| 2              | Maximum Conductor Temperature                                  | 90°C                                                             |
| 3              | Reference                                                      | BS6231<br>(Type CK)                                              |
| 4              | Testing Voltage                                                | 3500V                                                            |
| 5              | Minimum Bending Radius                                         | 8 X Bending Radius                                               |