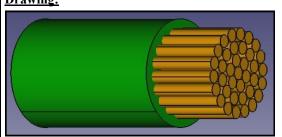

## **Drawing:**

## **Application:**

Single core non-sheathed general purpose cables are installed in surface mounted or embedded conduits or similar closed systems. The cables are suitable for use in channels with cover, fixed protected installation in or on lighting fittings and inside appliances up to 1000V a.c or up to 750V to earth d.c.

| NO.            | DESCRIPTION                                                    | PVC Insulated<br>Non-sheathed                                    |
|----------------|----------------------------------------------------------------|------------------------------------------------------------------|
| 1              | Circular solid, circular stranded or circular compact stranded | Tinned or plain annealed copper wire according to BS6360 Class 5 |
| 2              | Identification of core:<br>Assorted colours                    | Polyvinyl chloride compound (PVC) type TI1 according to BS7655-3 |
| TECHNICAL DATA |                                                                |                                                                  |
| 1              | Voltage                                                        | 600/1000V                                                        |
| 2              | Maximum Conductor Temperature                                  | 70°C                                                             |
| 3              | Reference                                                      | BS6231<br>(Type BK)                                              |
| 4              | Testing Voltage                                                | 3500V                                                            |
| 5              | Minimum Bending Radius                                         | 8 X Bending Radius                                               |