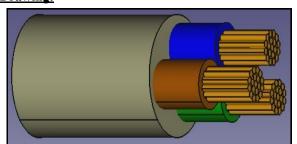

## **Drawing:**

|                |                                                                                                                                                                                                                     | A VIII                                 |
|----------------|---------------------------------------------------------------------------------------------------------------------------------------------------------------------------------------------------------------------|----------------------------------------|
| NO.            | DESCRIPTION                                                                                                                                                                                                         | PVC Insulated<br>PVC Sheathed          |
| 1              | Circular stranded plain annealed copper wire (flexible)                                                                                                                                                             | According to IEC60228 class 5          |
| 2              | Identification of core: Two cores — Blue and Brown Three cores — Green-and-Yellow, Blue, and Brown Four cores — Green-and-Yellow, Black, Blue and Brown Five cores — Green-and-Yellow, Black, Blue, Brown and Black | Type PVC/E-90 according to MS2112-1    |
| 3              | Outer sheath shall be grey                                                                                                                                                                                          | Type PVC/ST10-90 according to MS2112-1 |
| TECHNICAL DATA |                                                                                                                                                                                                                     |                                        |
| 1              | Voltage                                                                                                                                                                                                             | 300/500V                               |
| 2              | Maximum Conductor Temperature                                                                                                                                                                                       | 90°C                                   |
| 3              | Reference                                                                                                                                                                                                           | MS2112-5<br>(MS VVF 23)                |
| 4              | Testing Voltage                                                                                                                                                                                                     | 1500V                                  |
| 5              | Minimum Bending Radius                                                                                                                                                                                              | 6 X Bending Radius                     |