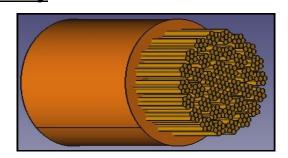

## Construction of Cable: 600/1000V LSHF Insulated Flexible Cable

| NO.            | DESCRIPTION                                 | LSHF Insulated<br>Non-Sheathed                           |
|----------------|---------------------------------------------|----------------------------------------------------------|
| 1              | Conductor                                   | Plain annealed copper wire according to IEC60228 Class 5 |
| 2              | Identification of core:<br>Assorted colours | Low smoke halogen free (LSHF) compound:                  |
| TECHNICAL DATA |                                             |                                                          |
| 1              | Voltage                                     | 600/1000V                                                |
| 2              | Maximum Conductor Temperature               | 90°C                                                     |
| 3              | Reference                                   | BS6231                                                   |
| 4              | Testing Voltage                             | 3500V                                                    |
| 5              | Minimum Bending Radius                      | 6 X Bending Radius                                       |