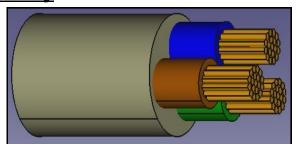

## **Drawing:**

|                |                                                                                                                                                                                                                     | A NIII                                |
|----------------|---------------------------------------------------------------------------------------------------------------------------------------------------------------------------------------------------------------------|---------------------------------------|
| NO.            | DESCRIPTION                                                                                                                                                                                                         | PVC Insulated<br>PVC Sheathed         |
| 1              | Circular stranded plain annealed copper wire (flexible)                                                                                                                                                             | According to IEC60228 class 5         |
| 2              | Identification of core: Two cores — Blue and Brown Three cores — Green-and-Yellow, Blue, and Brown Four cores — Green-and-Yellow, Black, Blue and Brown Five cores — Green-and-Yellow, Black, Blue, Brown and Black | Type PVC/D-70 according to MS2112-1   |
| 3              | Outer sheath shall be grey                                                                                                                                                                                          | Type PVC/ST5-70 according to MS2112-1 |
| TECHNICAL DATA |                                                                                                                                                                                                                     |                                       |
| 1              | Voltage                                                                                                                                                                                                             | 300/500V                              |
| 2              | Maximum Conductor Temperature                                                                                                                                                                                       | 70°C                                  |
| 3              | Reference                                                                                                                                                                                                           | MS2112-5<br>(MS VVF 21)               |
| 4              | Testing Voltage                                                                                                                                                                                                     | 1500V                                 |
| 5              | Minimum Bending Radius                                                                                                                                                                                              | 6 X Bending Radius                    |