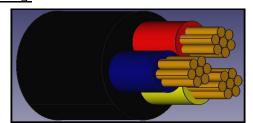

## Construction of Cable: 300/500V PVC Insulated, PVC Sheathed Fixed Wiring Cable

## **Application:**

Polyvinyl chloride compound (PVC) insulated, PVC sheathed cables are for fixed installation in walls, on boards and in channels, or embedded in plaster. The cables are not suitable for outdoor use or embedding directly in concrete.

|                |                                                                                                                                                                                                              | <u> </u>                              |
|----------------|--------------------------------------------------------------------------------------------------------------------------------------------------------------------------------------------------------------|---------------------------------------|
| NO.            | DESCRIPTION                                                                                                                                                                                                  | PVC Insulated<br>PVC Sheathed         |
| 1              | Circular stranded or circular compact stranded plain annealed copper wire                                                                                                                                    | According to IEC60228 class 2         |
| 2              | Identification of core: Single core - Black Two cores - Red and Black Three cores - Red, Yellow and Blue Four cores - Red, Yellow, Blue and Black Five cores - Red, Yellow, Blue, Black and Green-and-Yellow | Type PVC/C-70 according to MS2112-1   |
| 3              | Outer sheath shall be black                                                                                                                                                                                  | Type PVC/ST4-70 according to MS2112-1 |
| TECHNICAL DATA |                                                                                                                                                                                                              |                                       |
| 1              | Voltage                                                                                                                                                                                                      | 300/500V                              |
| 2              | Maximum Conductor Temperature                                                                                                                                                                                | 70°C                                  |
| 3              | Reference                                                                                                                                                                                                    | MS2112-4<br>(MS VV 10)                |
| 4              | Testing Voltage                                                                                                                                                                                              | 2000V                                 |
| 5              | Minimum Bending Radius                                                                                                                                                                                       | 8 X Bending Radius                    |